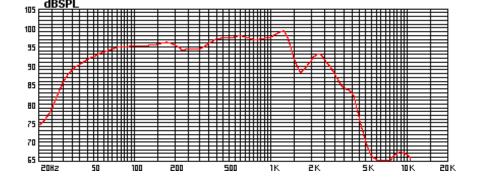

### For all high power mid-bass applications

12", 304.8mm Nominal Basket Diameter 8 ohms Impedance 700Wrms Power Rating 39Hz Resonance 65Hz - 1.2kHz Usable Frequency Range see guide on web Sensitivity 109oz. Magnet Weight 0.375", 9.52mm Gap Height 4.0", 101.6mm Voice Coil Diameter