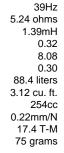

## **Thiele-Small Parameters**

Resonant Frequency (fs) Impedance (Re) Coil Inductance (Le) Electomagnetic Q (Qes) Mechanical Q (Qms) Total Q (Qts) Compliance Equivalent Volume (Vas)

Peak Diaphragm Displacement Volume (Vd) Mechanical Compliance of Suspension (Cms) BL Product (BL) Diaphragm Mass inc. Airload (Mms) Equiv. Resistance of Mechanical Suspension Loss (Rms) Efficiency Bandwidth Product (EBP) Voice Coil Overhang (Xmax) Surface Area of Cone (Sd)

34 - 57 liters 1.2 - 2.0 cu. ft. 12.4", 314.3mm 11.06", 281mm fitted as standard fitted as standard 0.275", 7mm 11.57", 293.8mm 5.83", 148mm 24.4lbs., 11.1 kg.

2.27N\*sec/M 124 4.8mm 532.4cm<sup>2</sup> 139 ohms 20.83mm