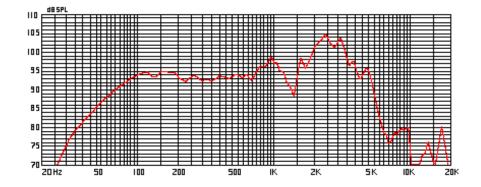

Eminence Speaker LLC P. O. Box 360 Eminence, Kentucky 40019 USA 502.845.5622 phone 502.845.5653 fax info@eminence.com www.eminence.com 8 ohms 120Wrms 1.75", 44.5mm Copper Round Kapton Stamped Steel Paper Zurette 38oz. 80Hz - 5kHz 101dB