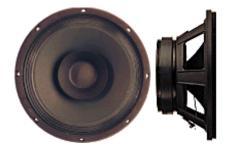

## **Application Notes**

The best Eminence all-purpose, broad bandwidth, bass guitar speaker! This unit exhibits lots of punch and is great for Pop and Slap Bass, Jazz and Rock'n'Roll. The efficiency of the whizzer cone eliminates the need for a tweeter. This speaker is an ideal replacement or upgrade for bass players.