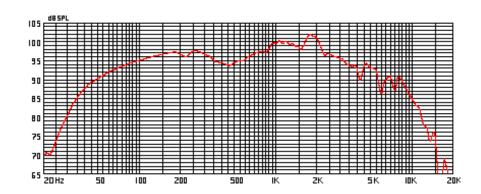

## **LEGEND B102**

Impedance Power Rating Voice Coil Diameter Coil Material Flat/Round Coil Wire Coil Former Material Basket Type Cone Surround Material Dust Cap Material

Magnet Weight Usable Bandwidth (Fs to -3dB) SPL