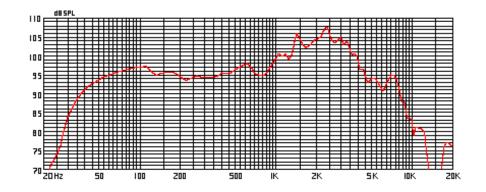

## LEGEND 122 (8 ohm - 20w)

Impedance Power Rating Voice Coil Diameter Coil Material Flat/Round Coil Wire Coil Former Material Basket Type Cone Surround Material Dust Cap Material Magnet Weight Usable Bandwidth (Fs to -3dB) SPL

Eminence Speaker LLC P. O. Box 360 Eminence, Kentucky 40019 USA 502.845.5622 phone 502.845.5653 fax info@eminence.com www.eminence.com 8 ohms 20Wrms 1", 25.4mm Copper Round Paper Stamped Steel Paper Zurette 6oz. ALNICO 80Hz - 5.5kHz 98dB