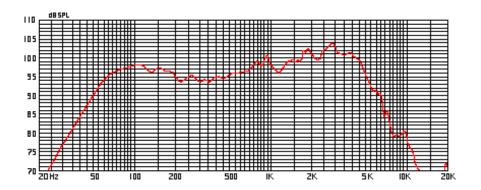

## **LEGEND 102** (8 ohm - 35w)

8 ohms Impedance Power Rating 35Wrms Voice Coil Diameter 1", 25.4mm Coil Material Copper Flat/Round Coil Wire Round Coil Former Material Kapton Basket Type Stamped Steel Cone Surround Material Paper **Dust Cap Material** Felt Magnet Weight 6oz. ALNICO Usable Bandwidth (Fs to -3dB) 100Hz - 6kHz 98dB