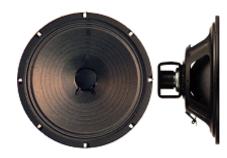

## LEGEND 102 (16 ohm - 20w)

Impedance Power Rating Voice Coil Diameter Coil Material Flat/Round Coil Wire Coil Former Material Basket Type Cone Surround Material Dust Cap Material Magnet Weight Usable Bandwidth (Fs to -3dB) SPL

## **Application Notes**

Eminence has been producing this ALNICO model for some of the world's finest amplifier manufacturers for years. Even more popular than its ALNICO sister, the 122, this classic lends that warm blues tone that has helped in making many of its users legendary. We rate the paper bobbin at 20W (blue frame) and the new Kapton version (black frame) at 35W. Like the 12" ALNICO, this speaker was created for lower power, vintage amplifier applications where a thinner 'Jensen' tone is desired.