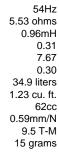

#### **Thiele-Small Parameters**

Resonant Frequency (fs)
Impedance (Re)
Coil Inductance (Le)
Electromagnetic Q (Qes)
Mechanical Q (Qms)
Total Q (Qts)
Compliance Equivalent Volume (Vas)

Peak Diaphragm Displacement Volume (Vd)
Mechanical Compliance of Suspension (Cms)
BL Product (BL)
Diaphragm Mass inc. Airload (Mms)
Equiv. Resistance of Mechanical
Suspension Loss (Rms)
Efficiency Bandwidth Product (EBP)
Voice Coil Overhang (Xmax)
Surface Area of Cone (Sd)
Impedance at Resonance (Zmax)
Maximum Linear Excursion (Xmech)

0.66N\*sec/M 175 3.0mm 205.9cm<sup>2</sup> 143 ohms 13.72mm