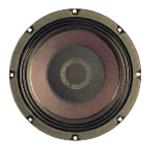

### **Application Notes**

The Beta 8CX is a coaxial speaker to which a compression driver must be attached. Eminence recommends the APT-50 supertweeter with the APT-3 adaptor and the pxb2:3k5 2-way crossover with this product (not included). Ideal for full-range, near field and monitoring applications.

#### **Materials of Construction**

- Kapton coil former for increased rigidity and thermal protection
- Polyamide-imide coated two-layer, 30ga., copper voice coil for improved power handling and durability.
- Ferrite Magnet
- · Extended core for increased power handling
- Premium pressed steel basket for maximum strength
- Paper cone
- Cloth cone edge
- Screened cloth dust cap
- Aluminum horn