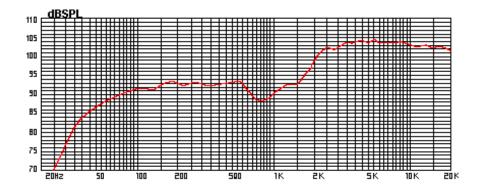

# **BETA 8CX**

Nominal Basket Diameter
Impedance
Power Rating
Resonance
Usable Frequency Range
(with APT-50 and pxb2:3k5)
Sensitivity
Magnet Weight
Gap Height

**Mounting Information** 

Voice Coil Diameter