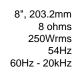

# **BETA 8CX**

Nominal Basket Diameter
Impedance
Power Rating
Resonance
Usable Frequency Range
(with APT-50 and pxb2:3k5)
Sensitivity
Magnet Weight
Gap Height

**Mounting Information** 

Voice Coil Diameter